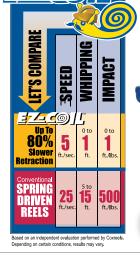

## **INCREASED SAFETY HOW?**

- Reduce retraction speed by up to 80%
- Control hose or cord whip hazard
- Requires no external power source
- Enhance operator and workplace safety
- Keep your workplace organized
- Utilize space and maximize efficiency
- Improve hose, cord & cable management
- Extend longevity of hose, cord & cable
- Increase productivity